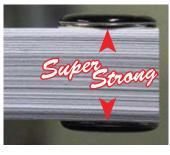

# Magnet Pins Super Strength Magnets

Strong enough for your heaviest winter jacket, our super strength Magnet Pins are much easier to put on than lapel pins and will not put holes in your clothing. Custom shaped full color domed facings are available with no die charges.